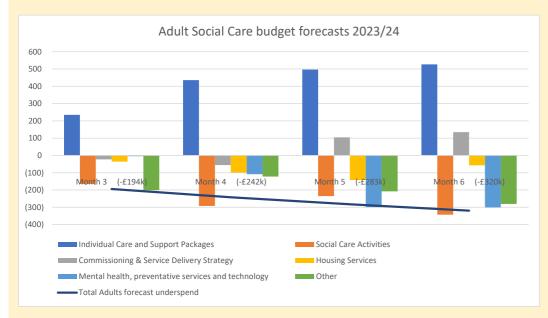

## APPENDIX 1 - BUDGET MONITORING FORECASTS, JUNE TO SEPTEMBER 2023

The charts show trends and the forecasts that have been reported during the year which have been based on information and asusmptions known at that time.

## FINANCIAL OVERVIEW OF THE ADULTS SOCIAL SERVICES DIRECTORATE AS AT 30 SEPTEMBER 2023

| Directorate Summary                         |          |           |            |                  |               |  |
|---------------------------------------------|----------|-----------|------------|------------------|---------------|--|
|                                             | Original |           | Revised    | Forecast         | Forecast Out- |  |
|                                             | Budget   | Virements | Budget     | Out-turn         | turn Variance |  |
|                                             | 2023/24  |           | 2023/24    | 2023/24          |               |  |
|                                             | £000     | £000      | £000       | £000             | £000          |  |
| - Gross Expenditure                         | 125,374  | 1,556     | 126,929    | 129,646          | 2,716         |  |
| - Income                                    | (40,659) | (360)     | (41,019)   | (44,150)         | (3,130)       |  |
| - Transfers to / from Reserves              | (381)    | 206       | (174)      | (80)             | 95            |  |
| = Directorate Totals                        | 84,334   | 1,402     | 85,736     | 85,416           | (320)         |  |
|                                             | '        |           | Forecast O | ut-turn Variance | -0.37%        |  |
|                                             |          |           |            |                  |               |  |
| - Individual Care and Support Packages      | 75,817   | 0         | 75,817     | 76,344           | 527           |  |
| - Social Care Activities                    | 13,699   | 1,186     | 14,885     | 14,441           | (444)         |  |
| - Information & Early Intervention          | 978      | (28)      | 950        | 741              | (208)         |  |
| - Assistive Equipment & Technology          | 339      | 98        | 437        | 346              | (91)          |  |
| - Commissioning & Service Delivery Strategy | (7,122)  | 205       | (6,917)    | (6,959)          | (42)          |  |
| - Housing Services                          | 624      | (59)      | 565        | 503              | (62)          |  |
| = Directorate Totals                        | 84,334   | 1,402     | 85,736     | 85,416           | (320)         |  |
| Forecast Out-turn Variance                  |          |           |            |                  |               |  |

The forecast out-turn position of the 2023/24 financial year for the Adult Social Services directorate is a **net underspend of £0.320m** when compared to the revised budget of £85.736m that was set for the year. The table below provides additional information on where spending or income plans are different to the budget that was approved at the start of the year.