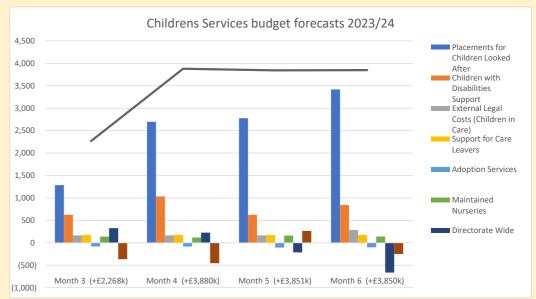

## APPENDIX 1 - BUDGET MONITORING FORECASTS, JUNE TO SEPTEMBER 2023

The charts show trends and the forecasts that have been reported during the year which have been based on information and asusmptions known at that time.

| CHILDRENS - CHILDREN'S SERVICES                 |             | REVISED      | BUDGET    |            | FORE        | ECAST OF PRO | JECTED OUT-T | URN        | PRC         | JECTED OUT  | -TURN VARIA | NCE         |
|-------------------------------------------------|-------------|--------------|-----------|------------|-------------|--------------|--------------|------------|-------------|-------------|-------------|-------------|
|                                                 | Expenditure | Income       | Reserves  | Net        | Expenditure | Income       | Reserves     | Net        | Expenditure | Income      | Reserves    | Net         |
|                                                 | £           | £            | £         | £          | £           | £            | £            | £          | £           | £           | £           | £           |
|                                                 |             |              |           |            |             |              |              |            |             |             |             |             |
| Coporate Parenting                              | 14,517,913  | (882,280)    | (36,669)  | 13,598,964 | 19,699,294  | (2,105,015)  | , ,          | 17,473,093 | 5,181,380   | (1,222,735) | (84,517)    | 3,874,129   |
| Front Door                                      | 704,527     | (20,800)     | (108,140) | 575,587    | 765,602     | (20,800)     | (108,140)    | 636,662    | 61,074      | 0           | 0           | 61,074      |
| Family Wellbeing                                | 7,579,313   | (5,144,240)  | (32,561)  | 2,402,512  | 7,076,424   | (4,663,325)  | (19,541)     | 2,393,557  | (502,889)   | 480,914     | 13,020      | (8,955)     |
| Children With Disabilities                      | 2,564,612   | (604,680)    | 0         | 1,959,932  | 3,339,527   | (573,929)    | 0            | 2,765,598  | 774,915     | 30,751      | 0           | 805,666     |
| Children With Disabilities Occupational Therapy | 228,513     | 0            | 0         | 228,513    | 183,151     | 0            | 0            | 183,151    | (45,361)    | 0           | 0           | (45,361)    |
| Family Support and Safeguarding                 | 3,499,110   | (6,010)      | (50,000)  | 3,443,100  | 3,787,011   | (40,100)     | (50,000)     | 3,696,911  | 287,901     | (34,090)    | 0           | 253,811     |
| Quality Assurance and Safeguarding              | 563,297     | (56,286)     | 0         | 507,011    | 544,990     | (57,286)     | 0            | 487,704    | (18,307)    | (1,000)     | 0           | (19,307)    |
| Adoption                                        | 603,268     | (27,000)     | 0         | 576,268    | 550,937     | (76,000)     | 0            | 474,937    | (52,331)    | (49,000)    | 0           | (101,331)   |
| Social Work Development                         | 249,948     | (118,198)    | 0         | 131,750    | 265,914     | (118,758)    | 0            | 147,156    | 15,966      | (560)       | 0           | 15,406      |
| Contracts and Commissioning                     | 603,909     | 0            | 0         | 603,909    | 607,819     | 0            | 0            | 607,819    | 3,909       | 0           | 0           | 3,909       |
| Youth Justice Service                           | 2,290,274   | (1,748,069)  | (246,549) | 295,657    | 2,063,594   | (1,704,253)  | (63,685)     | 295,657    | (226,680)   | 43,816      | 182,864     | 0           |
| Children's Support and Safeguarding Assistant   | 33,404,684  | (8,607,562)  | (473,919) | 24,323,203 | 38,884,263  | (9,359,466)  | (362,552)    | 29,162,245 | 5,479,579   | (751,904)   | 111,367     | 4,839,041   |
|                                                 |             |              |           |            |             |              |              |            |             |             |             |             |
| Education Inclusion Service and Virtual School  | 2,820,246   | (601,723)    | (173,131) | 2,045,392  | 3,038,290   | (750,652)    | (209,707)    | 2,077,931  | 218,043     | (148,929)   | (36,576)    | 32,538      |
| Music Service and Education Hub                 | 1,112,097   | (1,112,096)  | 0         | 0          | 1,092,896   | (1,092,976)  | 0            | (80)       | (19,200)    | 19,120      | 0           | (80)        |
| Early Years                                     | 2,117,008   | (1,273,523)  | 0         | 843,485    | 1,938,473   | (976,241)    | 0            | 962,232    | (178,535)   | 297,282     | 0           | 118,747     |
| Strategic Planning and Governance               | 1,719,916   | (1,052,059)  | 0         | 667,857    | 1,781,610   | (1,106,709)  | 0            | 674,901    | 61,694      | (54,650)    | 0           | 7,044       |
| Education Support Services                      | 1,700,338   | (425,530)    | 0         | 1,274,808  | 1,708,879   | (447,365)    | 0            | 1,261,514  | 8,541       | (21,835)    | 0           | (13,294)    |
| Education Partnerships Assistant Director       | 9,469,604   | (4,464,931)  | (173,131) | 4,831,542  | 9,560,147   | (4,373,943)  | (209,707)    | 4,976,498  | 90,543      | 90,988      | (36,576)    | 144,955     |
|                                                 |             |              |           |            |             |              |              |            |             |             |             |             |
| Children's Services Directorate                 | 1,038,860   | 0            | 0         | 1,038,860  | 947,755     | (150,000)    | (91,781)     | 705,974    | (91,105)    | (150,000)   | (91,781)    | (332,886)   |
| CYPS Support Services                           | 137,973     | (179,685)    | 0         | (41,712)   | (662,518)   | (180,060)    | 0            | (842,578)  | (800,491)   | (375)       | 0           | (800,866)   |
| Children's Services Directorate                 | 1,176,833   | (179,685)    | 0         | 997,148    | 285,237     | (330,060)    | (91,781)     | (136,604)  | (891,596)   | (150,375)   | (91,781)    | (1,133,752) |
|                                                 |             |              |           |            |             |              |              |            |             |             |             |             |
| Tech Accounting Adjustments - Children's        | 0           | 0            | 0         | 0          | 0           | 0            | 0            | 0          | (0)         | 0           | 0           | (0)         |
|                                                 |             |              |           |            |             |              |              |            |             |             |             |             |
| CHILDRENS - CHILDREN & YOUNG PEOPLE TO          | 44,051,122  | (13,252,179) | (647,050) | 30,151,894 | 48,729,648  | (14,063,469) | (664,040)    | 34,002,139 | 4,678,525   | (811,290)   | (16,990)    | 3,850,245   |