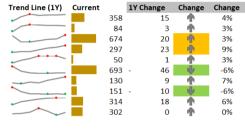

## FINANCIAL OVERVIEW OF THE ADULTS SOCIAL SERVICES DIRECTORATE AS AT 30 SEPTEMBER 2023

| Directorate Summary                         |          |           |            |                  |               |  |
|---------------------------------------------|----------|-----------|------------|------------------|---------------|--|
|                                             | Original |           | Revised    | Forecast         | Forecast Out- |  |
|                                             | Budget   | Virements | Budget     | Out-turn         | turn Variance |  |
|                                             | 2023/24  |           | 2023/24    | 2023/24          |               |  |
|                                             | £000     | £000      | £000       | £000             | £000          |  |
| - Gross Expenditure                         | 125,374  | 1,556     | 126,929    | 129,646          | 2,716         |  |
| - Income                                    | (40,659) | (360)     | (41,019)   | (44,150)         | (3,130)       |  |
| - Transfers to / from Reserves              | (381)    | 206       | (174)      | (80)             | 95            |  |
| = Directorate Totals                        | 84,334   | 1,402     | 85,736     | 85,416           | (320)         |  |
|                                             | '        |           | Forecast O | ut-turn Variance | -0.37%        |  |
|                                             |          |           |            |                  |               |  |
| - Individual Care and Support Packages      | 75,817   | 0         | 75,817     | 76,344           | 527           |  |
| - Social Care Activities                    | 13,699   | 1,186     | 14,885     | 14,441           | (444)         |  |
| - Information & Early Intervention          | 978      | (28)      | 950        | 741              | (208)         |  |
| - Assistive Equipment & Technology          | 339      | 98        | 437        | 346              | (91)          |  |
| - Commissioning & Service Delivery Strategy | (7,122)  | 205       | (6,917)    | (6,959)          | (42)          |  |
| - Housing Services                          | 624      | (59)      | 565        | 503              | (62)          |  |
| = Directorate Totals                        | 84,334   | 1,402     | 85,736     | 85,416           | (320)         |  |
| Forecast Out-turn Variance                  |          |           |            |                  |               |  |

The forecast out-turn position of the 2023/24 financial year for the Adult Social Services directorate is a **net underspend of £0.320m** when compared to the revised budget of £85.736m that was set for the year. The table below provides additional information on where spending or income plans are different to the budget that was approved at the start of the year.