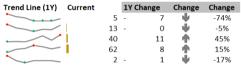

| 6        | 5        | 13       |
| 18         | 19         | 24         | 24         | 24       | 30       | 38       | 28       | 40       |
| 43         | 35         | 40         | 52         | 56       | 69       | 63       | 54       | 62       |
| 15         | 12         | 11         | 4          | 1        | 4        | 4        | 4        | 2        |
| 100        | 70         | 103        | 97         | 93       | 106      | 112      | 92       | 122      |
|            |            |            |            |          |          |          |          |          |
| 3,421      | 3,304      | 3,201      | 3,090      | 3,074    | 3,093    | 3,112    | 3,115    | 3,175    |
|            |            |            |            |          |          |          |          |          |



Shows that the cost of care has risen, although aligned to the MTFP and additional funding COST & VOLUME SUMMARY - PACKAGES OF CARE TREND BY UNIT COST

| Nursing Ktra