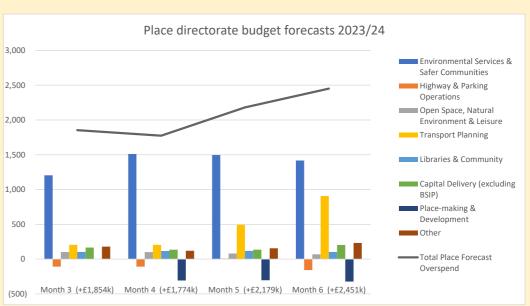

## APPENDIX 1 - BUDGET MONITORING FORECASTS, JUNE TO SEPTEMBER 2023

The charts show trends and the forecasts that have been reported during the year which have been based on information and asusmptions known at that time.

| PLACE DIRECTORATE                         |             | REVISED      | BUDGET      |            | FORI        | ECAST OF PRO | JECTED OUT-T | URN        | PRO         | JECTED OUT  | TURN VARIA  | NCE       |
|-------------------------------------------|-------------|--------------|-------------|------------|-------------|--------------|--------------|------------|-------------|-------------|-------------|-----------|
|                                           | Expenditure | Income       | Reserves    | Net        | Expenditure | Income       | Reserves     | Net        | Expenditure | Income      | Reserves    | Net       |
|                                           | £           | £            | £           | £          | £           | £            | £            | £          | £           | £           | £           | £         |
| Environment and Safer Communities         | 04.047.050  | (7.457.000)  | 0           | 44 700 075 | 00 000 000  | (0.000,400)  | (000.057)    | 40 400 550 | 4.050.404   | 000 074     | (000.057)   | 4 400 004 |
|                                           | 21,917,658  | (7,157,383)  | 0 (22.252)  | 14,760,275 | 23,869,822  | (6,863,409)  | (822,857)    | 16,183,556 | 1,952,164   | 293,974     | (822,857)   | 1,423,281 |
| Highway & Parking Operations              | 10,641,148  | (5,799,804)  | (80,359)    | 4,760,985  | 11,725,953  | (6,804,189)  | (214,967)    | 4,706,797  | 1,084,805   | (1,004,385) | (134,608)   | (54,188)  |
| Highway Technical Services                | 2,185,871   | (2,019,191)  | (80,220)    | 86,461     | 1,932,344   | (1,803,801)  | (80,220)     | 48,322     | (253,528)   | 215,390     | (1)         | (38,138)  |
| Libraries & Community                     | 4,054,702   | (1,602,993)  | 0           | 2,451,709  | 4,136,584   | (1,492,510)  | (3,270)      | 2,640,804  | 81,882      | 110,483     | (3,270)     | 189,095   |
| Open Space, Natural Environment & Leisure | 6,566,092   | (1,775,831)  | (454,620)   | 4,335,642  | 7,042,517   | (2,049,026)  | (455,294)    | 4,538,198  | 476,425     | (273,195)   | (674)       | 202,556   |
| Regulatory Services                       | 25,140      | (626,700)    | 0           | (601,560)  | 28,223      | (667,944)    | 0            | (639,721)  | 3,083       | (41,244)    | 0           | (38,161)  |
| Transport Planning                        | 20,436,561  | (10,240,111) | (86,304)    | 10,110,146 | 21,747,733  | (10,571,554) | (153,149)    | 11,023,030 | 1,311,172   | (331,443)   | (66,845)    | 912,884   |
| Neighbourhoods & Transport                | 65,827,173  | (29,222,013) | (701,502)   | 35,903,657 | 70,483,176  | (30,252,433) | (1,729,757)  | 38,500,986 | 4,656,003   | (1,030,420) | (1,028,255) | 2,597,329 |
|                                           |             |              |             |            |             |              |              |            |             |             |             |           |
| Property Asset & Projects                 | 1,832,188   | (1,098,365)  | (247,965)   | 485,858    | 1,788,262   | (1,020,027)  | (192,015)    | 576,219    | (43,926)    | 78,337      | 55,949      | 90,360    |
| Economy                                   | 1,835,856   | (1,267,423)  | (174,545)   | 393,887    | 1,906,927   | (1,356,443)  | (186,489)    | 363,995    | 71,071      | (89,020)    | (11,944)    | (29,893)  |
| Major Projects                            | 1,367,370   | (1,556,017)  | O O         | (188,647)  | 1,233,579   | (1,361,388)  | O O          | (127,809)  | (133,791)   | 194,629     | Ó           | 60,838    |
| Placemaking & Development                 | 1,446,808   | (300,099)    | (485,417)   | 661,292    | 1,869,796   | (886,905)    | (339,999)    | 642,892    | 422,988     | (586,806)   | 145,418     | (18,400)  |
| Planning Service                          | 2,958,319   | (2,515,394)  | (48,326)    | 394,599    | 2,490,743   | (2,442,048)  | 72,770       | 121,465    | (467,577)   | 73,346      | 121,096     | (273,135) |
| Place-making & Growth                     | 9,440,541   | (6,737,298)  | (956,252)   | 1,746,990  | 9,289,306   | (7,066,812)  | (645,733)    | 1,576,761  | (151,235)   | (329,513)   | 310,519     | (170,229) |
|                                           |             |              |             |            |             |              |              |            |             |             | ·           |           |
| Place Directorate Management              | 850,361     | (129,808)    | 0           | 720,553    | 790,136     | (50,000)     | (16,000)     | 724,136    | (60,225)    | 79,808      | (16,000)    | 3,583     |
| Place Central Recharges                   | 10,000      | ) O          | 0           | 10,000     | 29,985      | ) O          | , o          | 29,985     | 19,985      | 0           | Ó           | 19,985    |
| Directorate Overheads                     | 860,361     | (129,808)    | 0           | 730,553    | 820,121     | (50,000)     | (16,000)     | 754,121    | (40,240)    | 79,808      | (16,000)    | 23,568    |
|                                           |             |              |             |            |             |              |              |            |             |             |             |           |
| Clevedon Special Expenses                 | 36,190      | 0            | 0           | 36,190     | 36,190      | 0            | 0            | 36,190     | 0           | 0           | 0           | 0         |
| Nailsea Special Expenses                  | 29,900      | (29,900)     | 0           | 0          | 29,900      | (29,900)     | 0            | 0          | 0           | 0           | 0           | 0         |
| Portishead Special Expenses               | 33,220      | 0            | 0           | 33,220     | 33,220      | 0            | 0            | 33,220     | 0           | 0           | 0           | 0         |
| Weston Special Expenses                   | 78,060      | (78,060)     | 0           | 0          | 78,060      | (78,060)     | 0            | 0          | 0           | 0           | 0           | 0         |
| Special Expenses                          | 177,370     | (107,960)    | 0           | 69,410     | 177,370     | (107,960)    | 0            | 69,410     | 0           | 0           | 0           | 0         |
|                                           |             |              |             |            |             |              |              |            |             |             |             |           |
| Tech Accounting Adjustments - Place       | 0           | 0            | 0           | 0          | 0           | 0            | 0            | 0          | 0           | 0           | 0           | 0         |
|                                           |             |              |             |            |             |              |              |            |             |             |             |           |
| PLACE DIRECTORATE TOTAL                   | 76,305,444  | (36,197,079) | (1,657,755) | 38,450,610 | 80,769,973  | (37,477,205) | (2,391,490)  | 40,901,278 | 4,464,529   | (1,280,125) | (733,735)   | 2,450,668 |