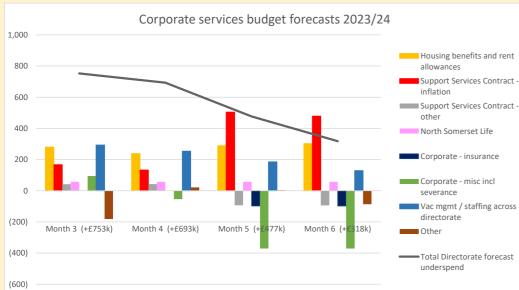

## APPENDIX 1 - BUDGET MONITORING FORECASTS, JUNE TO SEPTEMBER 2023

The charts show trends and the forecasts that have been reported during the year which have been based on information and asusmptions known at that time.

| CORPORATE SERVICES                              |             | REVISED      | BUDGET    |                                         | FOR         | ECAST OF PRO | JECTED OUT-T | URN                                     | PRO         | JECTED OUT  | -TURN VARIA | NCE       |
|-------------------------------------------------|-------------|--------------|-----------|-----------------------------------------|-------------|--------------|--------------|-----------------------------------------|-------------|-------------|-------------|-----------|
|                                                 | Expenditure | Income       | Reserves  | Net                                     | Expenditure | Income       | Reserves     | Net                                     | Expenditure | Income      | Reserves    | Net       |
|                                                 | £           | £            | £         | £                                       | £           | £            | £            | £                                       | £           | £           | £           | £         |
| Director of Corporate Services & CEO            | 415,890     | (10,000)     | 0         | 405,890                                 | 433,769     | (11,700)     | 0            | 422,069                                 | 17,879      | (1,700)     | 0           | 16,179    |
| Internal Audit & Archiving Contracts            | 410,690     | (21,000)     | 0         | 389,690                                 | 446,559     | (21,000)     |              | 425,559                                 | 35,869      | Ó           | 0           | 35,869    |
| Director of Corporate Services                  | 826,580     | (31,000)     | 0         | 795,580                                 | 880,329     | (32,700)     |              | 847,629                                 | 53,749      | (1,700)     | 0           | 52,049    |
|                                                 |             | (2 / 2 2 2 / |           | ,,,,,,,,,,,,,,,,,,,,,,,,,,,,,,,,,,,,,,, | ,           | (= , == ,    |              | ,,,,,,,,,,,,,,,,,,,,,,,,,,,,,,,,,,,,,,, |             | ( ,,        |             |           |
| Members                                         | 889,300     | 0            | 0         | 889,300                                 | 864,650     | 0            | 0            | 864,650                                 | (24,650)    | 0           | 0           | (24,650)  |
| Senior Leadership Support Service               | 326,463     | (38,030)     | 0         | 288,433                                 | 343,614     | (38,030)     | 0            | 305,584                                 | 17,151      | 0           | 0           | 17,151    |
| Electoral & Registration Services               | 332,378     | (107,360)    | 50,829    | 275,847                                 | 821,312     | (272,836)    | (265,041)    | 283,435                                 | 488,934     | (165,476)   | (315,870)   | 7,588     |
| Democratic, Scrutiny & School Appeal Services   | 354,389     | (51,620)     | 0         | 302,769                                 | 352,620     | (53,101)     | ) o          | 299,519                                 | (1,769)     | (1,481)     | Ó           | (3,250)   |
| Legal Services                                  | 1,381,509   | (164,260)    | 0         | 1,217,249                               | 1,456,958   | (158,280)    | (16,870)     | 1,281,808                               | 75,449      | 5,980       | (16,870)    | 64,559    |
| Assistant Director (Governance)                 | 3,284,039   | (361,270)    | 50,829    | 2,973,598                               | 3,839,155   | (522,247)    | (281,911)    | 3,034,996                               | 555,116     | (160,977)   | (332,740)   | 61,398    |
|                                                 |             |              |           |                                         |             |              |              |                                         |             |             |             |           |
| North Somerset Life                             | 68,000      | (42,920)     | 0         | 25,080                                  | 86,800      | (5,000)      | 0            | 81,800                                  | 18,800      | 37,920      | 0           | 56,720    |
| Marketing, Communications & Graphics            | 966,087     | (717,886)    | (25,000)  | 223,201                                 | 964,523     | (744,224)    | (34,228)     | 186,071                                 | (1,564)     | (26,338)    | (9,228)     | (37,130)  |
| Head of Marketing & Communications              | 1,034,087   | (760,806)    | (25,000)  | 248,281                                 | 1,051,323   | (749,224)    | (34,228)     | 267,871                                 | 17,236      | 11,582      | (9,228)     | 19,590    |
|                                                 |             |              |           |                                         |             |              |              |                                         |             |             |             |           |
| Business Intelligence                           | 1,293,360   | (271,164)    | (189,450) | 832,746                                 | 1,359,650   | (288,290)    | (212,695)    | 858,665                                 | 66,290      | (17,126)    | (23,245)    | 25,919    |
| Policy & Partnerships                           | 306,475     | (20,000)     | (37,948)  | 248,527                                 | 348,749     | (20,000)     | (85,308)     | 243,441                                 | 42,274      | 0           | (47,360)    | (5,086)   |
| Transformation & PMO                            | 438,748     | 0            | (372,010) | 66,738                                  | 378,356     | 0            | (330,855)    | 47,501                                  | (60,392)    | 0           | 41,155      | (19,237)  |
| Head of Business Insight, Policy & Partnerships | 2,038,583   | (291,164)    | (599,408) | 1,148,011                               | 2,086,755   | (308,290)    | (628,858)    | 1,149,607                               | 48,172      | (17,126)    | (29,450)    | 1,596     |
|                                                 |             |              |           |                                         |             |              |              |                                         |             |             |             |           |
| Human Resources                                 | 1,072,843   | (276,479)    | (199,895) | 596,469                                 | 1,094,463   | (298,189)    | (199,895)    | 596,379                                 | 21,620      | (21,710)    | 0           | (90)      |
| Health & Safety                                 | 223,554     | (106,797)    | 0         | 116,757                                 | 224,278     | (93,090)     | 0            | 131,188                                 | 724         | 13,707      | 0           | 14,431    |
| Inclusion & Corporate Development               | 285,115     | (3,200)      | (104,429) | 177,486                                 | 308,359     | (5,705)      | (116,320)    | 186,334                                 | 23,244      | (2,505)     | (11,891)    | 8,848     |
| Head of Peoples Services                        | 1,581,512   | (386,476)    | (304,324) | 890,712                                 | 1,627,099   | (396,984)    | (316,215)    | 913,900                                 | 45,587      | (10,508)    | (11,891)    | 23,188    |
|                                                 |             |              |           |                                         |             |              |              |                                         |             |             |             |           |
| Housing & Council Tax Benefits                  | 42,655,106  | (44,007,396) | 0         | (1,352,290)                             | 43,563,431  | (44,568,337) | (35,145)     | (1,040,051)                             | 908,325     | (560,941)   | (35,145)    | 312,239   |
| Support Services - Contract Costs               | 17,140,876  | (457,067)    | 145,553   | 16,829,362                              | 17,543,119  | (464,468)    | 78,353       | 17,157,004                              | 402,243     | (7,401)     | (67,200)    | 327,642   |
| Support Services - Trading                      | 2,226,904   | (2,255,084)  | 0         | (28,180)                                | 2,473,624   | (2,511,156)  | 0            | (37,532)                                |             | (256,072)   | 0           | (9,352)   |
| Support Services - Rechargeable Activity        | 160,370     | (12,528)     | 0         | 147,842                                 | 192,321     | (67,765)     | 0            | 124,556                                 | 31,951      | (55,237)    | 0           | (23,286)  |
| Support Services - Team Costs                   | 1,155,283   | (90,230)     | (68,123)  | 996,930                                 | 1,126,811   | (91,886)     | (23,504)     | 1,011,421                               | (28,472)    | (1,656)     | 44,619      | 14,491    |
| Carelink Service                                | 7,390       | (506,208)    | 0         | (498,818)                               | 6,480       | (463,549)    | 0            | (457,069)                               |             | 42,659      | 0           | 41,749    |
| Head of Support Services                        | 63,345,929  | (47,328,513) | 77,430    | 16,094,846                              | 64,905,786  | (48,167,161) | 19,704       | 16,758,329                              | 1,559,857   | (838,648)   | (57,726)    | 663,483   |
|                                                 |             |              |           |                                         |             |              |              |                                         |             |             |             |           |
| Strategic Procurement Service                   | 498,274     | (81,291)     | (49,885)  | 367,098                                 | 497,111     | (72,590)     | (64,885)     | 359,636                                 | (1,163)     | 8,701       | (15,000)    | (7,462)   |
| Procurement Savings                             | (70,000)    | 0            | 0         | (70,000)                                | 0           | 0            | (70,000)     | (70,000)                                |             | 0           | (70,000)    | 0         |
| Head of Procurement                             | 428,274     | (81,291)     | (49,885)  | 297,098                                 | 497,111     | (72,590)     | (134,885)    | 289,636                                 | 68,837      | 8,701       | (85,000)    | (7,462)   |
|                                                 |             |              |           |                                         |             |              |              |                                         |             |             |             |           |
| Commercial Investments                          | 5,060,872   | (5,367,203)  | 300,000   | (6,331)                                 | 5,429,108   | (5,369,010)  | ` ' '        | (36,902)                                |             | (1,807)     | (397,000)   | (30,571)  |
| Office Accommodation Costs                      | 3,928,999   | (786,400)    | 0         | 3,142,599                               | 3,916,586   | (831,790)    | 0            | 3,084,796                               | (12,413)    | (45,390)    | 0           | (57,803)  |
| Insurance Contracts & Costs                     | 1,185,340   | (252,810)    | 0         | 932,530                                 | 1,095,110   | (255,680)    | (5,750)      | 833,680                                 | (90,230)    | (2,870)     | (5,750)     | (98,850)  |
| Central Expenses                                | 505,040     | (79,020)     | 0         | 426,020                                 | 584,775     | (101,850)    | 0            | 482,925                                 | 79,735      | (22,830)    | 0           | 56,905    |
| Miscellaneous Financial Items                   | 2,161,563   | (10,690)     | 0         | 2,150,873                               | 1,804,468   | (23,650)     | 0            | 1,780,818                               | (357,095)   | (12,960)    | 0           | (370,055) |
| Finance Service                                 | 2,384,018   | (54,444)     | (75,355)  | 2,254,219                               | 2,386,768   | (58,045)     | (70,310)     | 2,258,413                               | 2,750       | (3,601)     | 5,045       | 4,194     |
| Property Related Costs                          | 0           | 0            | 0         | 0                                       | 6,620       | (6,620)      | 0            | 0                                       | 6,620       | (6,620)     | 0           | 0         |
| Head of Finance                                 | 15,225,832  | (6,550,567)  | 224,645   | 8,899,910                               | 15,223,435  | (6,646,645)  | (173,060)    | 8,403,730                               | (2,397)     | (96,078)    | (397,705)   | (496,180) |
|                                                 |             |              |           |                                         |             |              |              |                                         |             |             |             |           |
| CORPORATE SERVICES TOTAL                        | 87,764,836  | (55,791,087) | (625,713) | 31,348,036                              | 90,110,993  | (56,895,841) | (1,549,453)  | 31,665,699                              | 2,346,157   | (1,104,754) | (923,740)   | 317,663   |