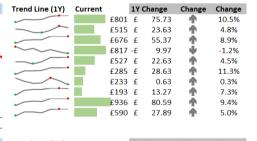

| OVERALL WEIGHTED AVER    | -   | 422.86   | -   | 452 22   | -  | 485 67   | 2  | 526 52   | £ 544 07 | £ 546 15 | £ 586 42 | £ 587 02 | £ 500 AA |



| Trend Line (1Y) | Current |      | 1Y | Change | Change | Change |
|-----------------|---------|------|----|--------|--------|--------|
|                 |         | £753 | £  | 51.81  | 4      | 7.4%   |
|                 |         | £646 | £  | 45.75  | 4      | 7.8%   |
|                 |         | £746 | £  | 17.47  | 4      | 2.4%   |
|                 |         | £677 | £  | 92.53  | 牵      | 15.3%  |
|                 |         | £321 | £  | 160.04 | 4      | 64.9%  |

## FINANCIAL OVERVIEW OF THE CHILDREN'S SERVICES DIRECTORATE AS AT 30 SEPTEMBER 2023

| Directorate Summary                   |          |           |             |                  |               |
|---------------------------------------|----------|-----------|-------------|------------------|---------------|